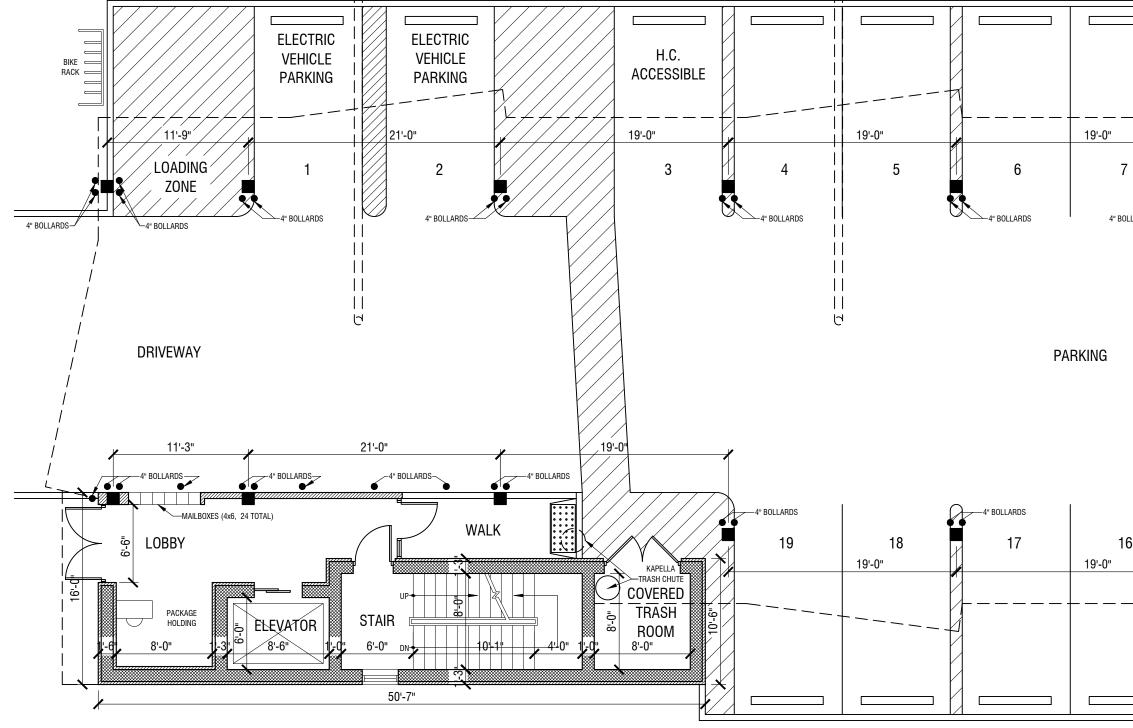

o. Date Revision N.Y.S. Lic. No. 13829 opyright <sup>©</sup> 2022 Robert Zaccone & Associates, P.C. N.J.S. Lic. No. C-7391

\_ \_ \_ 19'-0" 19'-0" 10 11 9 4" BOLLARDS 4" BOLLARDS 4" BOLLARDS-WALK 4" BOLLARDS-STAIR 4" BOLLARDS 4" BOLLARDS 4" BOLLARDS **▲** <u>15</u> 16 14 13 12 19'-0" 19'-0" \_ \_\_ \_\_ \_ EMERGENCY GENERATOR 10'-6"