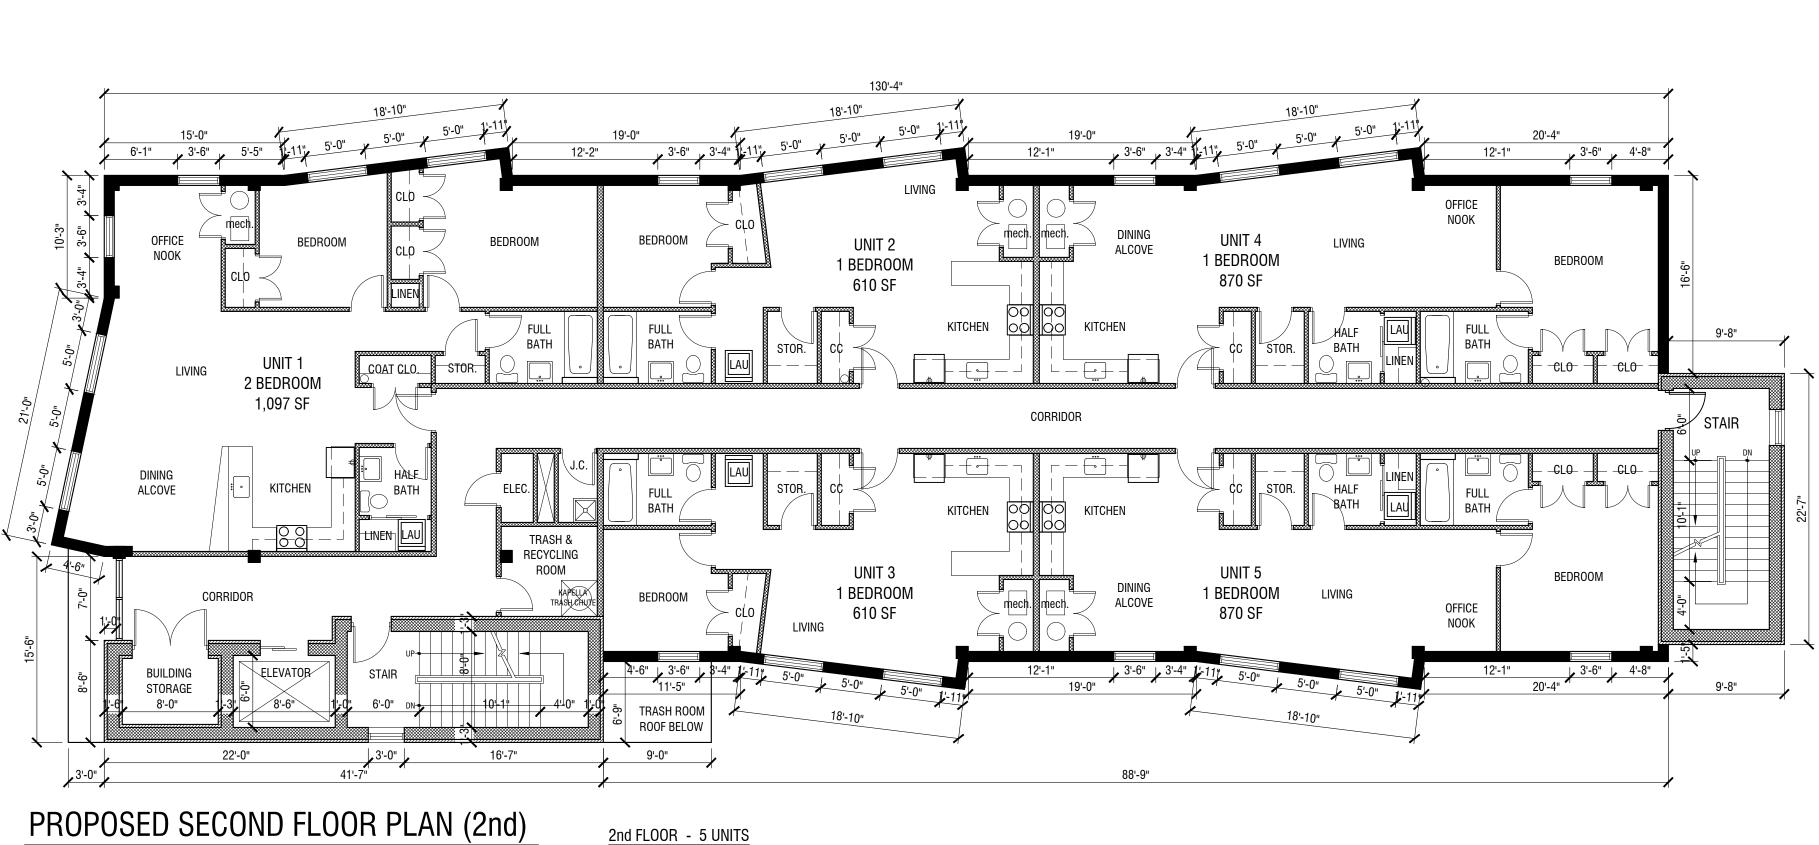

PROPOSED GROUND FLOOR PLAN (1st)

SCALE @ 1/8" = 1'-0"

| ROUND FLOOR                            |
|----------------------------------------|
| PARKING FOR 19 CARS (1 HC, 2 EV CHARGE |
| .OBBY                                  |
| /IAILBOXES & PACKAGE HOLDING           |
| RASH ROOM                              |
| BIKE STORAGE                           |
|                                        |