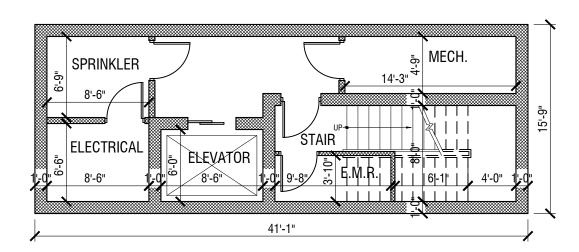

PROPOSED BASEMENT PLAN SCALE @ 1/8" = 1'-0"

<u>Basement</u> Elevator Machine Room Electrical Sprinkler Mechanical

SCALE @ 1/8" = 1'-0"

(1) 2 BEDROOM UNIT: 1,097 SF (2) 1 BEDROOM UNITS: 870 SF (2) 1 BEDROOM UNITS: 610 SF