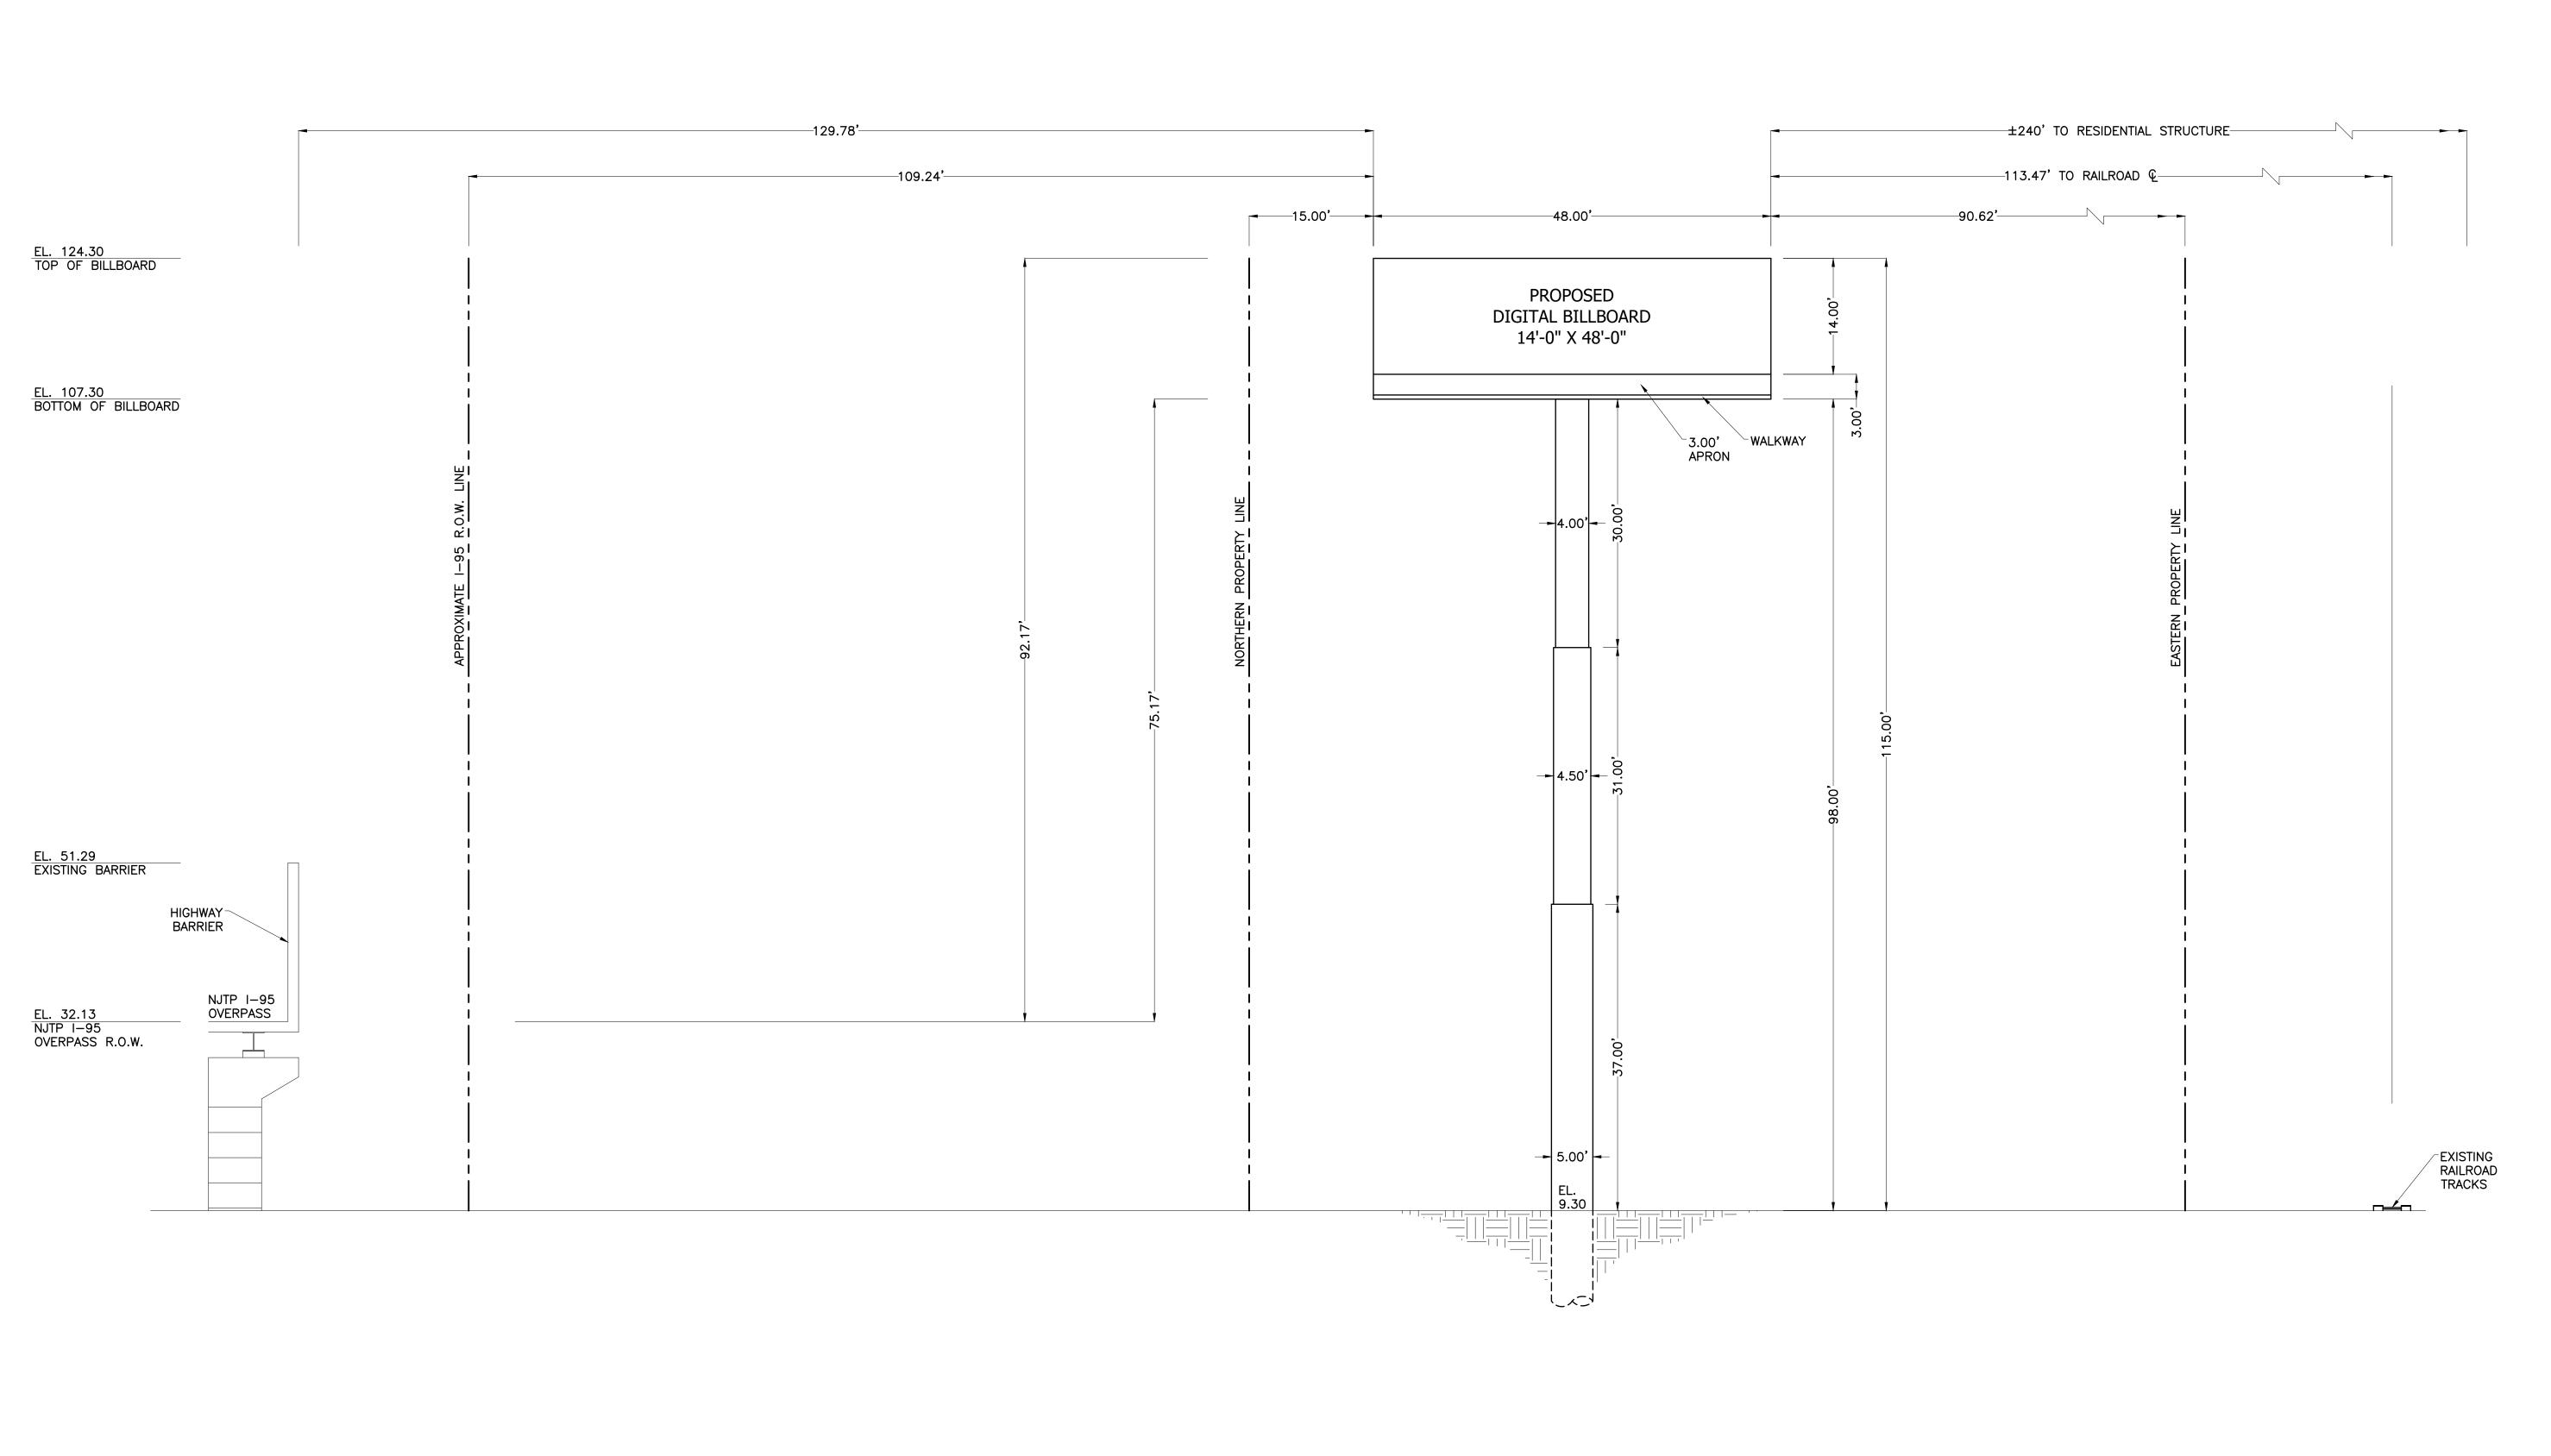

PROJECT LOCATION:

PROPOSED DIGITAL BILLBOARD

1 OVERPECK PARK DRIVE BOROUGH OF LEONIA BERGEN COUNTY, NJ 07605 BLOCK: 102, LOT: 3 TAX MAP: 1

DRAWING TITLE:

BILLBOARD ELEVATION

SCALE: REFER TO DRAWING

DATE 01/18/2023

DESIGNED: IRP

APPROVED: MED

L2A PROJ. No.: 2201.219

DRAWING No.:

C-04