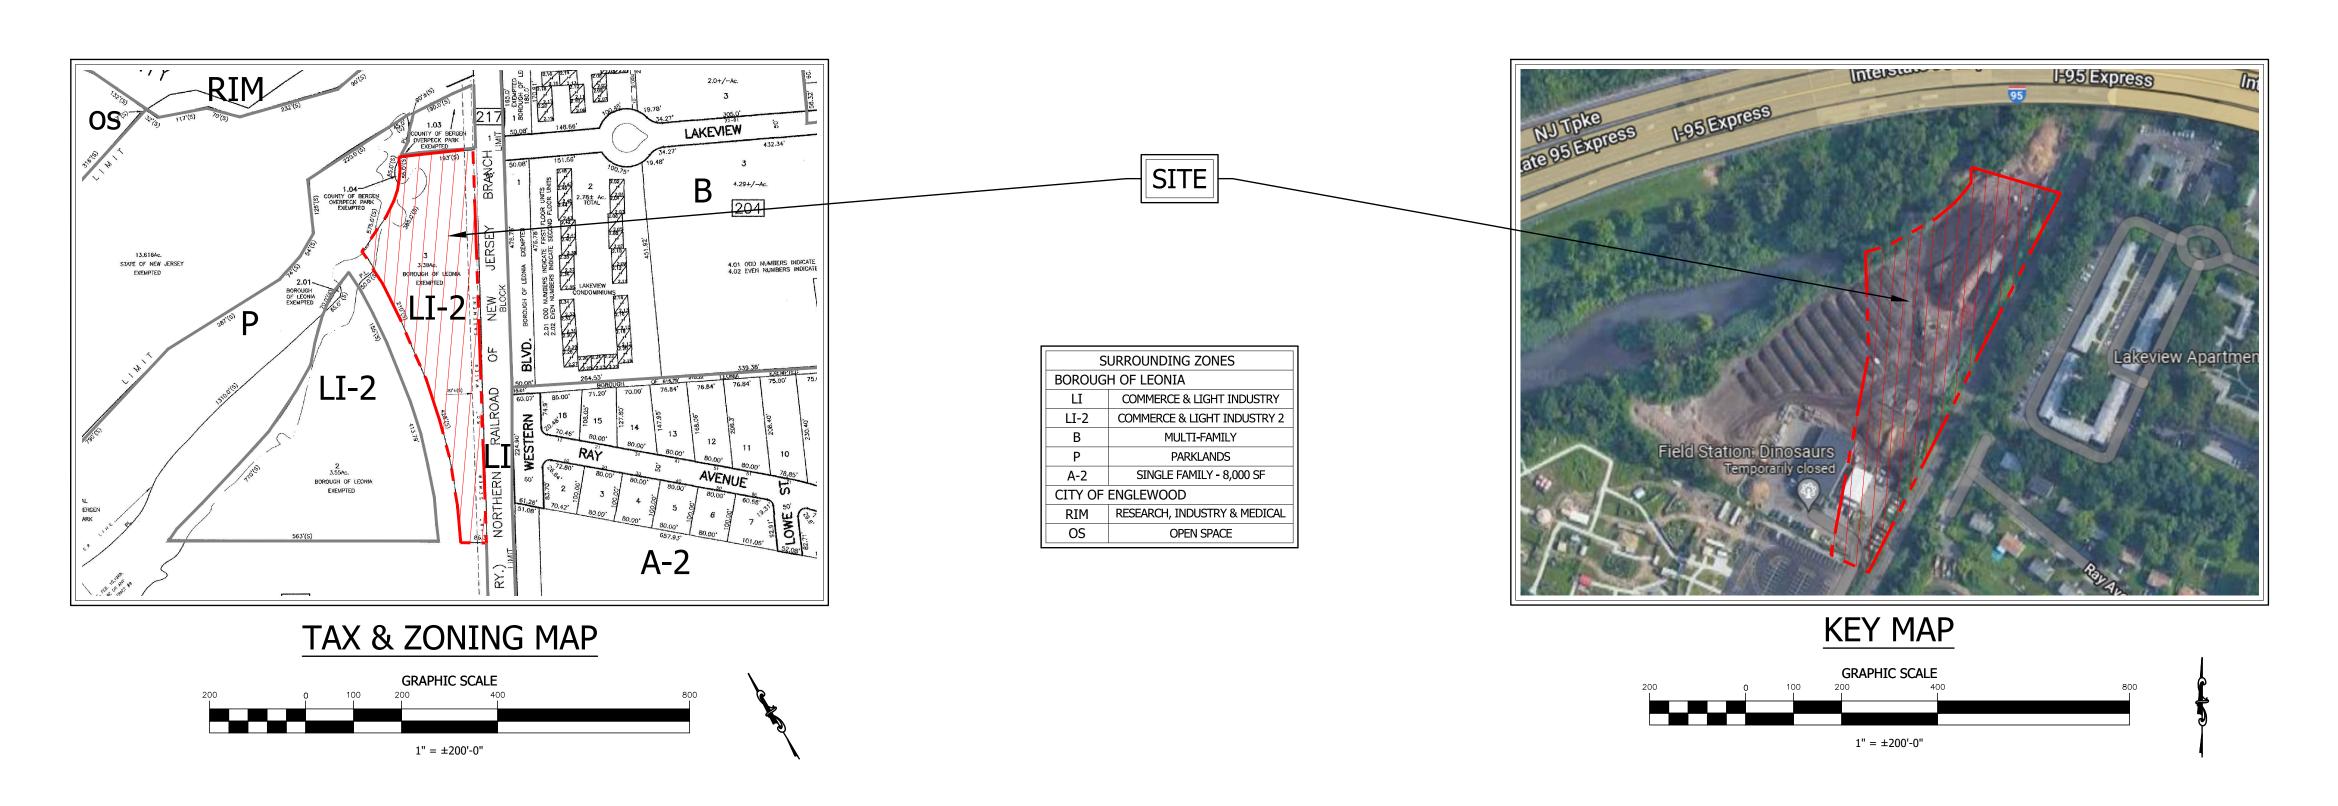

## SITE PLAN

## PROPOSED DIGITAL BILLBOARD

1 OVERPECK PARK DRIVE BOROUGH OF LEONIA, BERGEN COUNTY, NEW JERSEY 07605

BLOCK: 102; LOT 3, TAX MAP: 1

ZONE: LI-2 (COMMERCE & LIGHT INDUSTRY 2)

| DRAWING TITLE:         |                     |  |  |
|------------------------|---------------------|--|--|
| C-01                   | C-01 COVER SHEET    |  |  |
| C-02 OVERALL SITE PLAN |                     |  |  |
| C-03                   | C-03 SITE PLAN      |  |  |
| C-04                   | BILLBOARD ELEVATION |  |  |

1 OVERPECK PARK DRIVE BOROUGH OF LEONIA BERGEN COUNTY, NJ 07605 BLOCK: 102, LOT: 3 TAX MAP: 1

OVERALL SITE PLAN

REFER TO DRAWING 01/18/2023 DESIGNED: IRP APPROVED: MED L2A PROJ. No.

DRAWING No..

1" = 40' - 0"

PROJECT LOCATION:

**PROPOSED DIGITAL BILLBOARD** 

1 OVERPECK PARK DRIVE BOROUGH OF LEONIA BERGEN COUNTY, NJ 07605 BLOCK: 102, LOT: 3

DRAWING TITLE:

SITE PLAN

REFER TO DRAWING 01/18/2023 IRP MED L2A PROJ. No. 2201.219