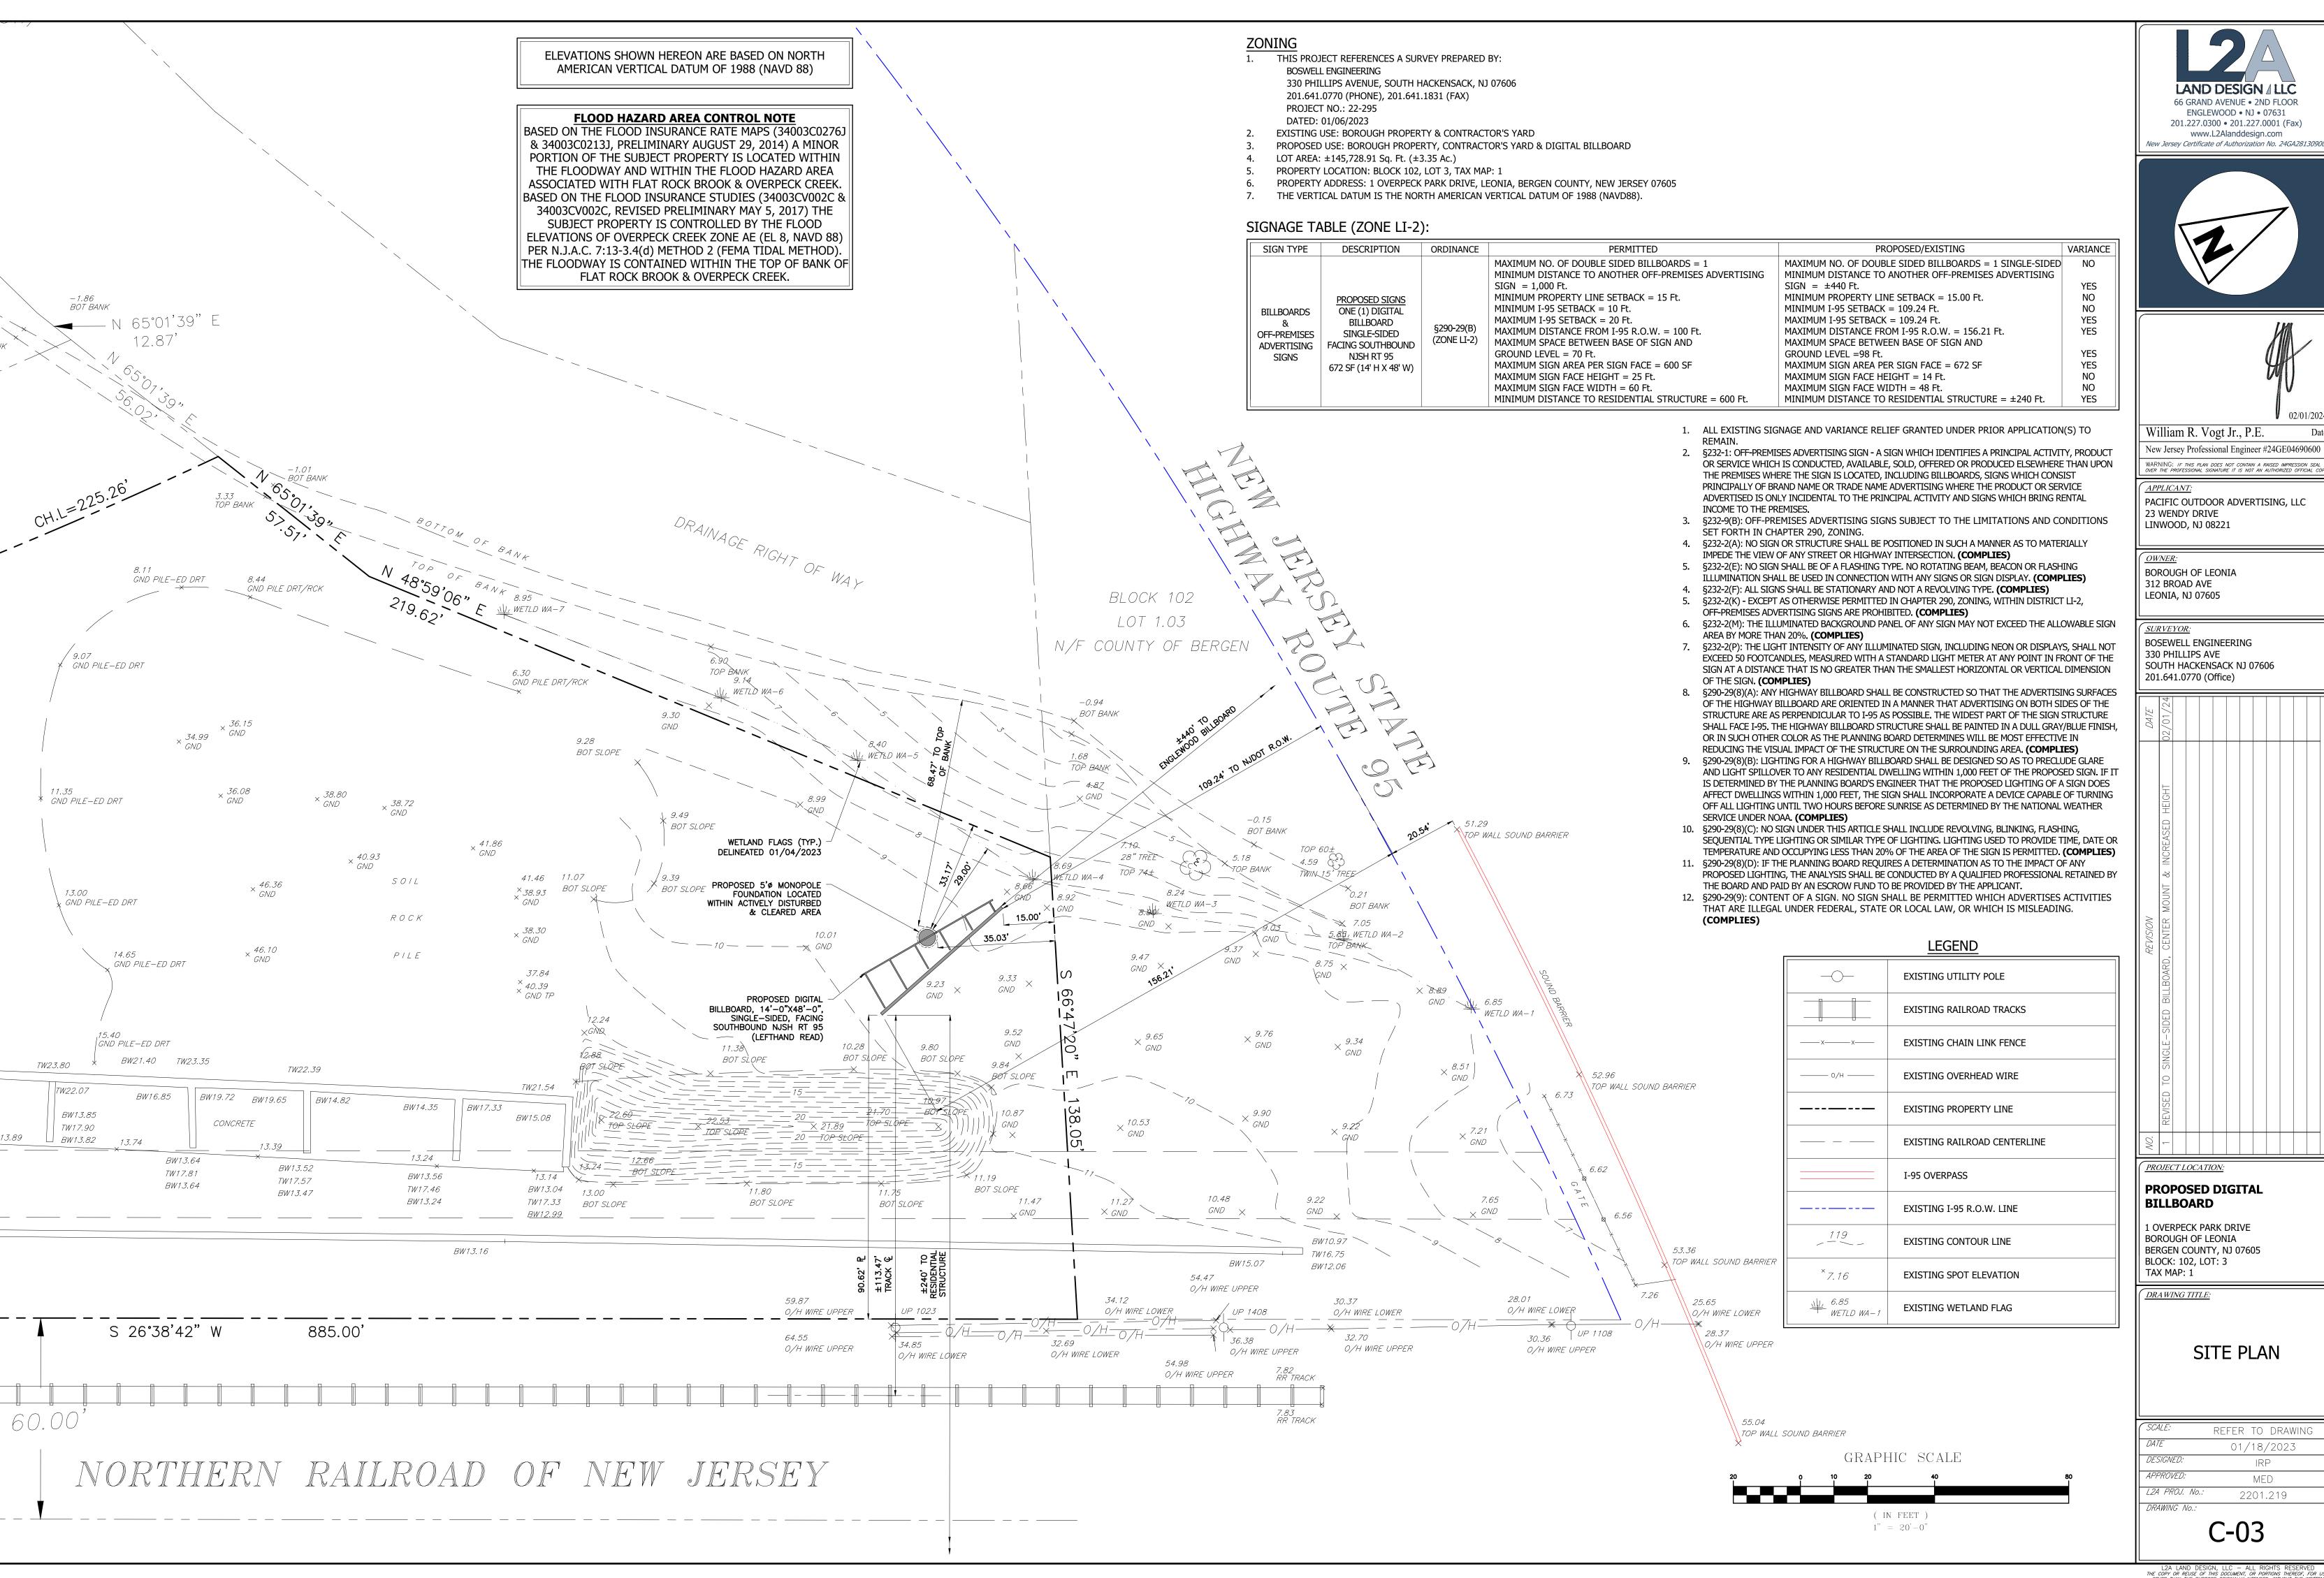

OWNER: **BOROUGH OF LEONIA** 312 BROAD AVE LEONIA, NJ 07605

SURVEYOR: BOSEWELL ENGINEERING 330 PHILLIPS AVE SOUTH HACKENSACK NJ 07606 201.641.0770 (Office)

PROJECT LOCATION:

PROPOSED DIGITAL **BILLBOARD** 

1 OVERPECK PARK DRIVE BOROUGH OF LEONIA BERGEN COUNTY, NJ 07605 BLOCK: 102, LOT: 3 TAX MAP: 1

OVERALL SITE PLAN

REFER TO DRAWING 01/18/2023 DESIGNED: IRP APPROVED: MED L2A PROJ. No.

DRAWING No..

1" = 40' - 0"

2201.219

William R. Vogt Jr., P.E. New Jersey Professional Engineer #24GE04690600

PACIFIC OUTDOOR ADVERTISING, LLC

**BOROUGH OF LEONIA** 

SURVEYOR: BOSEWELL ENGINEERING

330 PHILLIPS AVE SOUTH HACKENSACK NJ 07606 201.641.0770 (Office)

PROJECT LOCATION:

**PROPOSED DIGITAL BILLBOARD** 

1 OVERPECK PARK DRIVE BOROUGH OF LEONIA BERGEN COUNTY, NJ 07605 BLOCK: 102, LOT: 3

DRAWING TITLE:

SITE PLAN

REFER TO DRAWING 01/18/2023 IRP MED L2A PROJ. No. 2201.219