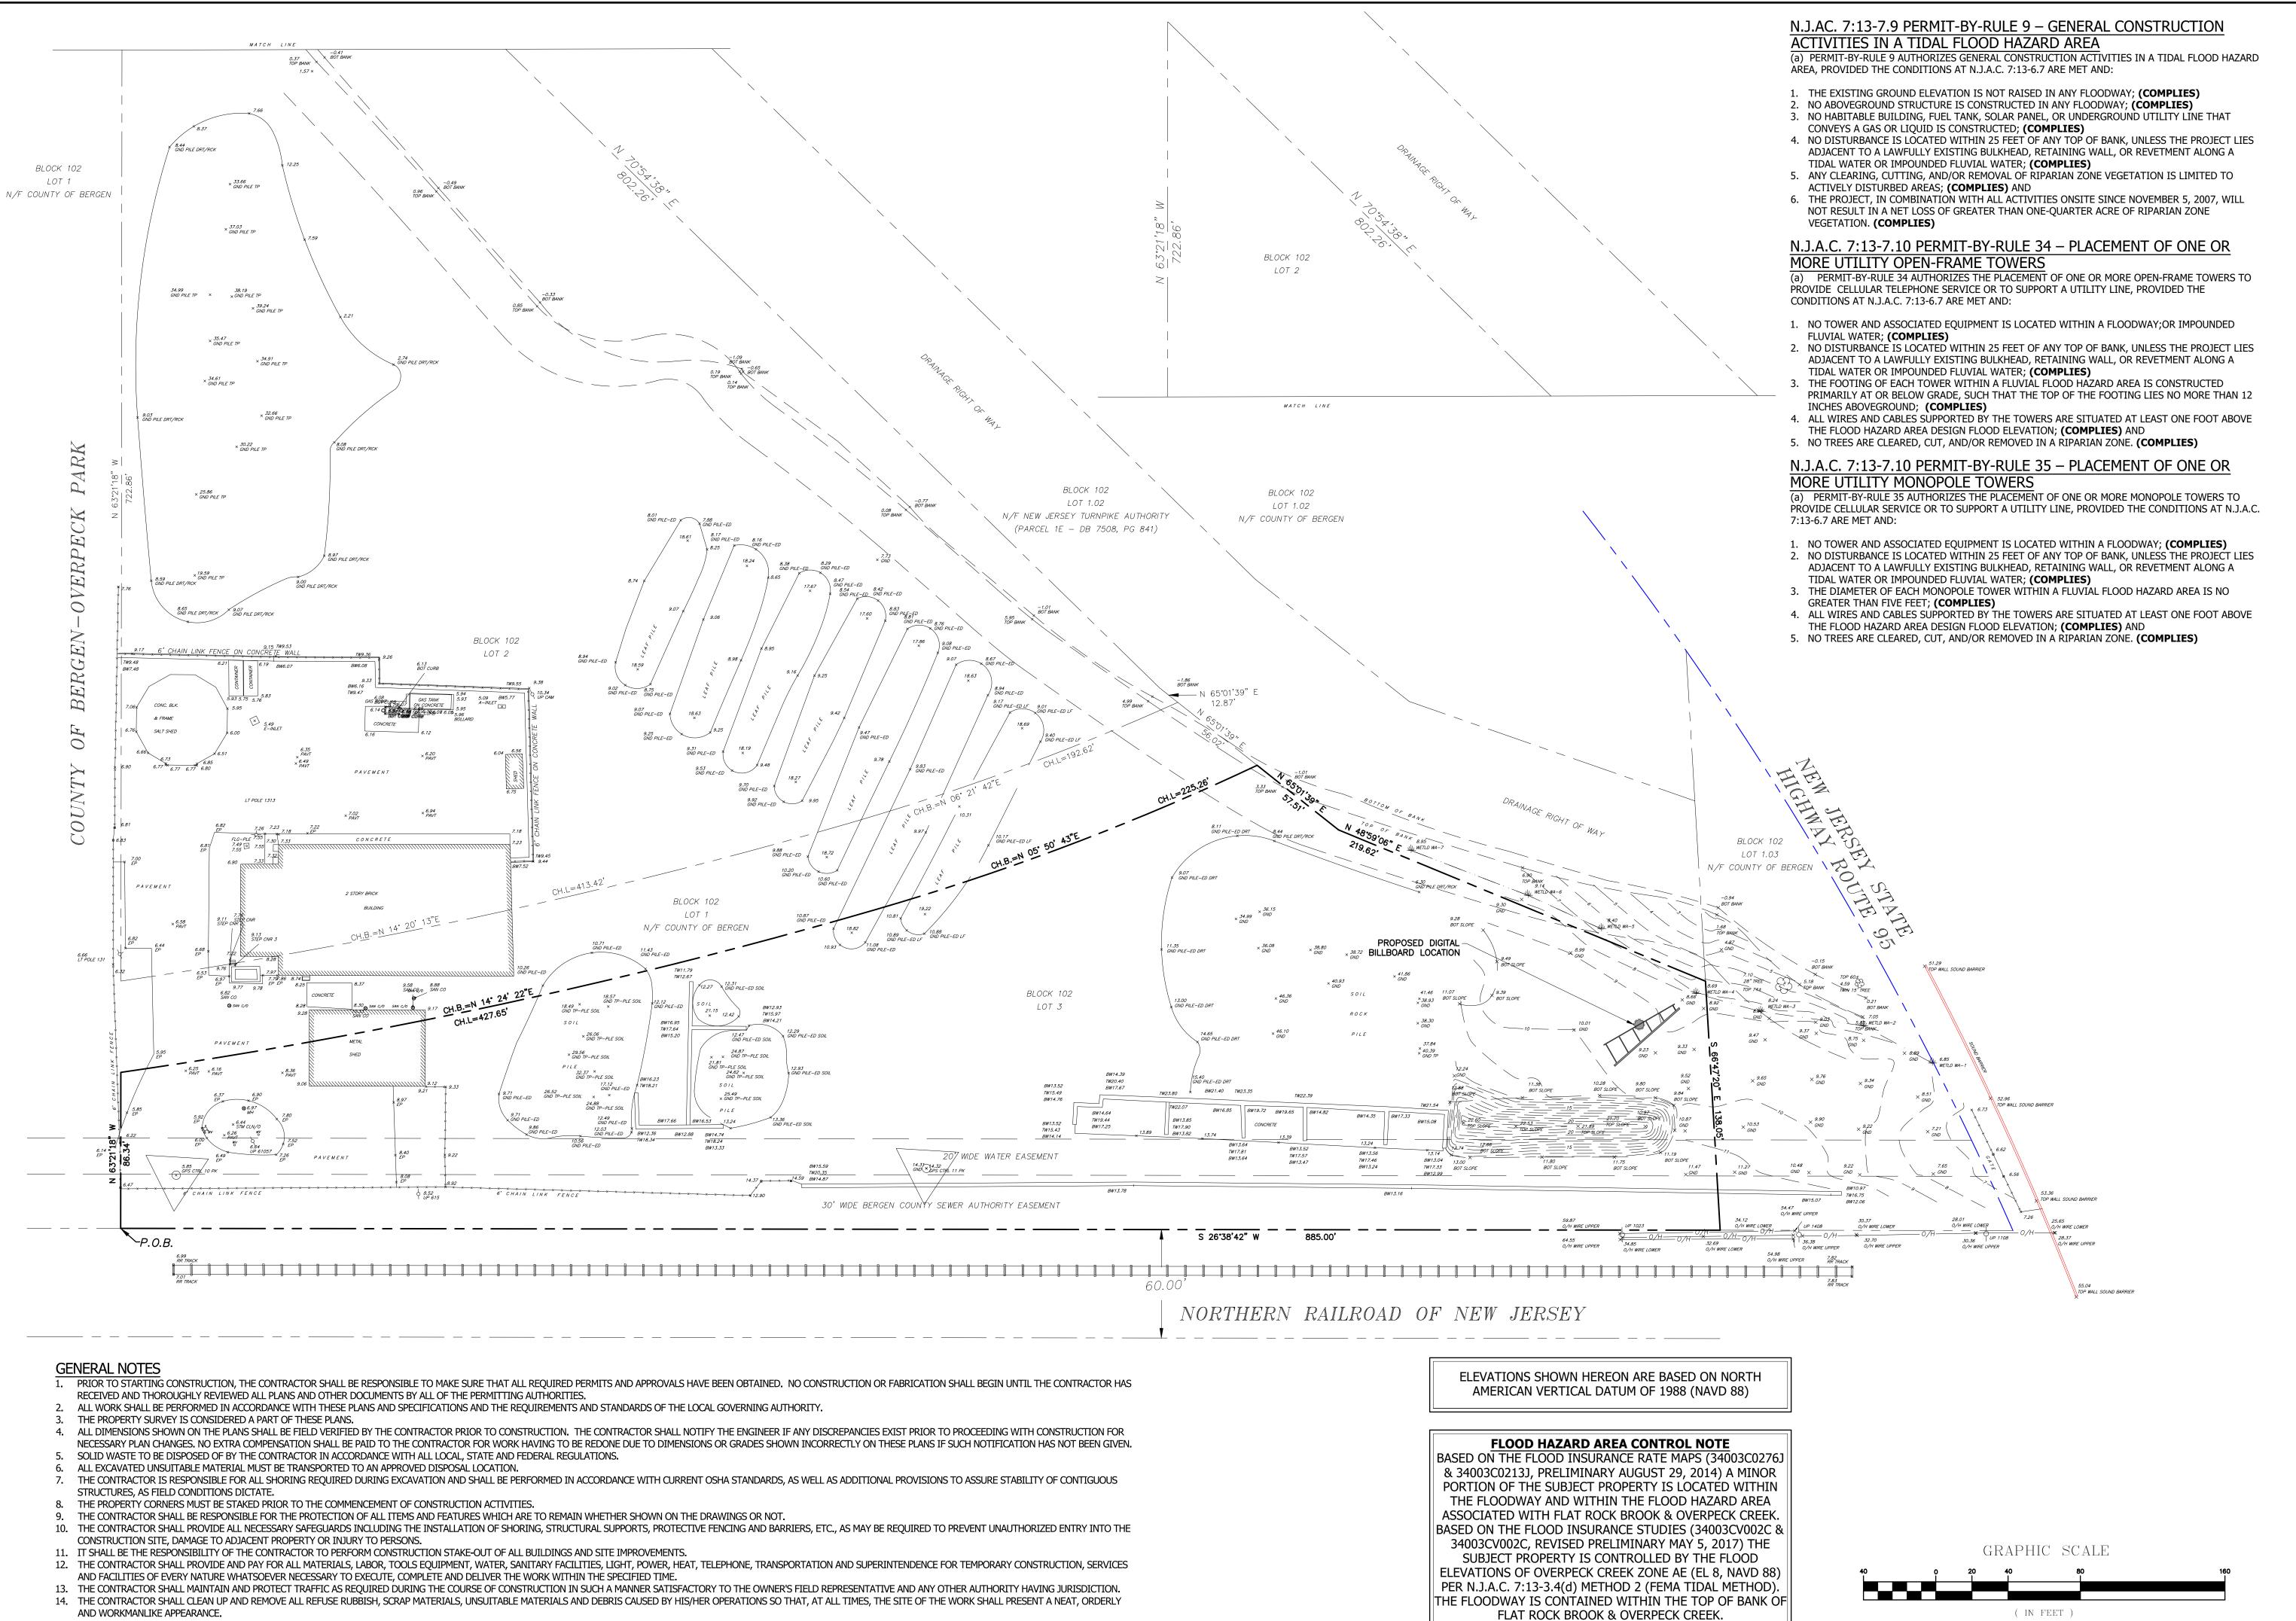

## SITE PLAN

## PROPOSED DIGITAL BILLBOARD

1 OVERPECK PARK DRIVE BOROUGH OF LEONIA, BERGEN COUNTY, NEW JERSEY 07605

BLOCK: 102; LOT 3, TAX MAP: 1

ZONE: LI-2 (COMMERCE & LIGHT INDUSTRY 2)

| DRAWING TITLE:         |                     |  |  |
|------------------------|---------------------|--|--|
| C-01                   | C-01 COVER SHEET    |  |  |
| C-02 OVERALL SITE PLAN |                     |  |  |
| C-03                   | C-03 SITE PLAN      |  |  |
| C-04                   | BILLBOARD ELEVATION |  |  |