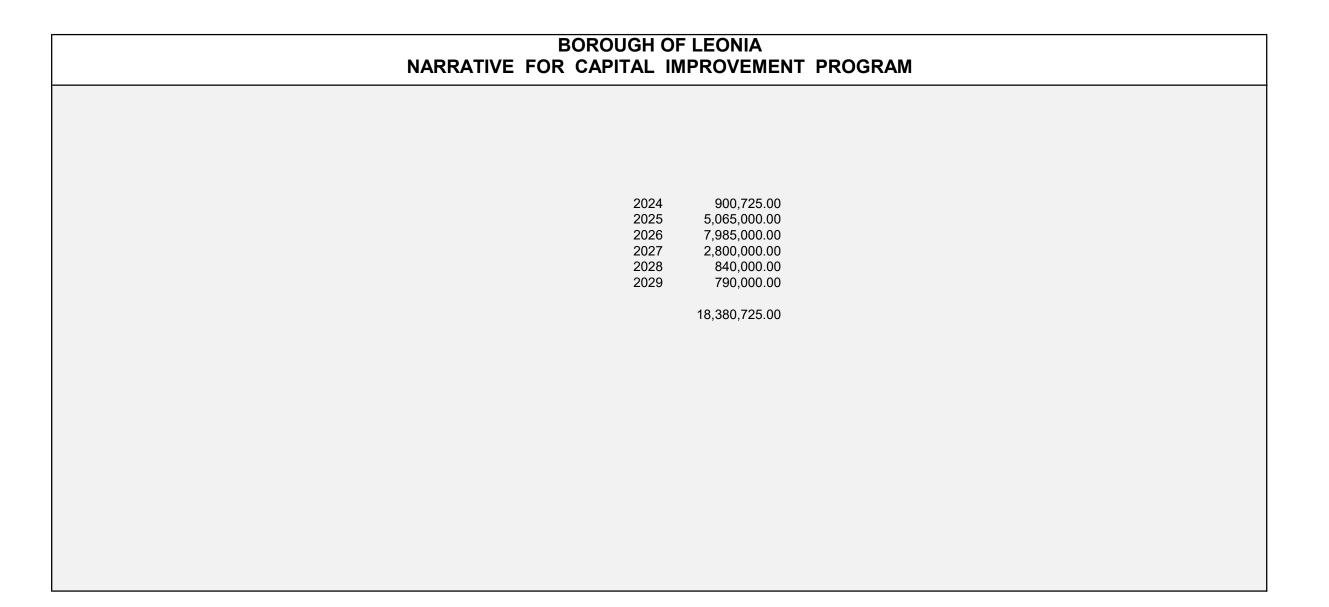

|
|                             | years exceeding minimum time period.                                                                                                                                                                                                                                                                                                     |
|                             | Check if municipality is under 10,000, has not expended more than \$25,000 annually for capital purposes in immediately previous three years, and is not adopting CIP.                                                                                                                                                                   |



## CAPITAL BUDGET (Current Year Action) 2024

Local Unit BOROUGH OF LEONIA

| 1                                                | 2                 | 3            | 4<br>AMOUNTS                  | PLAN                                | NED FUNDING S                     | ERVICES FOR C            | CURRENT YEAR                           | - 2024                   | 6<br>TO BE                   |
|--------------------------------------------------|-------------------|--------------|-------------------------------|-------------------------------------|-----------------------------------|--------------------------|----------------------------------------|--------------------------|------------------------------|
| PROJECT TITLE                                    | PROJECT<br>NUMBER | ESTIMATED