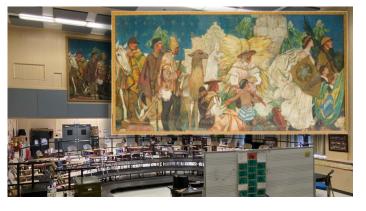

#### **BOARD OF EDUCATION'S ART COLLECTION**

Two gesso murals from 1936 by Howard McCormick flank the ACS Auditorium stage. On the right: Washington's Retreat from Fort Lee, November 20, 1776. On the left: Sarah **Roelofs Kiersted &** Lenape Chief Oratam negotiating with Peter Stuyvesant, 1664.

In the LMS Music Room a 10 x 30 ft. oil painting on canvas by Charles S. Chapman, NA, titled South America, 1917, allegorically depicting the continents, was commissioned by the Red Cross during World War I and donated to the Leonia public schools in 1930.

#### **ATHLETIC ACHIEVMENT**

Inset photos of the Board of Education Art Collection were taken by James Leynse. Other photos on this page were taken by Aviva Djiji-Levy