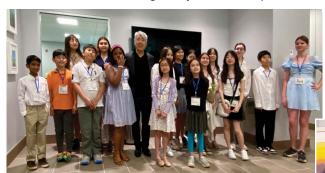

While certainly representing a considerable capital expense, the new building project came in at approximately \$2.5 million below budget.

As a bonus, its walls are being put to good use with exhibits by community and student artists. Above: Recreation Center students with their teacher Allen Terrell on May 19, 2024, exhibiting their work. Allen, who is also the Chair of the Mayor's Advisory Committee on the Arts, organized a reception and the art was available for sale.

Right: Mayor Bill Ziegler with Allen Terrell