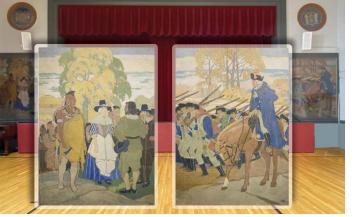

#### **BOARD OF EDUCATION'S ART COLLECTION**

Two gesso murals from 1936 by Howard McCormick flank the ACS Auditorium stage. On the right: Washington's Retreat from Fort Lee, November 20, 1776. On the left: Sarah **Roelofs Kiersted &** Lenape Chief Oratam negotiating with Peter Stuyvesant, 1664.