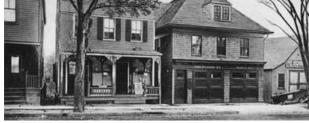

Above: The current Police Station 2023, adjacent to Wood Park

Left: The Police Station adjacent to Wood Park in 1944.

Below left: In 1899 an office was located on the 2nd Floor, above the Fire House, on Fort Lee Road below Grand Avenue to accommodate the borough marshal and four volunteer deputy marshals.

Check www.leonianj.gov for the latest meeting times and locations.

Police Station 1944 Leonia Library Archives

Borough Marshal Office 1899 Leonia Library Archives

In1895, Sidney Conklin was appointed the first borough marshal.