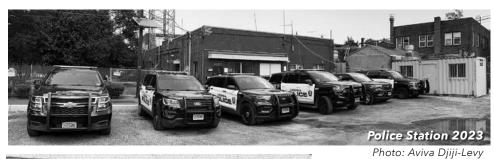

Above: The current Police Station 2023, adjacent to Wood Park

Left: The Police Station adjacent to Wood Park in 1944.

Below left: In 1899 an office was located on the 2nd Floor, above the Fire House, on Fort Lee Road below Grand Avenue to accommodate the borough marshal and four volunteer deputy marshals.