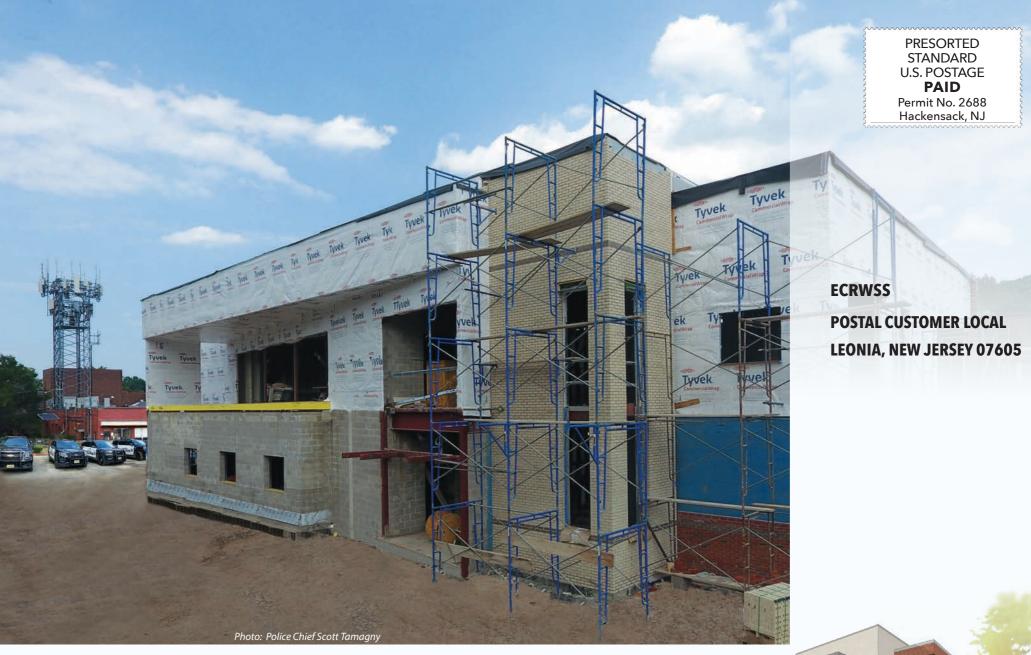

## On the Cover: ACS drawing winner Lucy Fae Davis, Kindergarten

ACS Winner: Mabel Cox, 1<sup>st</sup> grade

Leonia welcomes its new Municipal Center, which will house police headquarters and court facilities and host town meetings.

Construction on the new Police and Court Building is scheduled to be completed by late October. It will serve as Leonia's Municipal Center and the

meeting place of choice as soon as the new building is opened and ready tobe occupied beginning December 2023.

In 1918, Leonia's uniformed police department was fomed. They had one car and the Indian motorcycle pictured below, riden by Patrick Clarkin.

Above: Photo by Chief Scott Tamagny of the building site before groundbreaking.