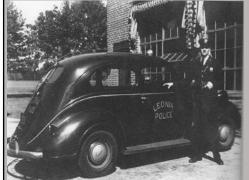

Community Chest of Leonia

Home & School Associations of ACS, LMS, LHS Leonia Sports Boosters Players Guild of Leonia Rotary of the Palisades

Above: 1939. Police officer Paul Minerly is shown in front of a 1939 police car. Minerly was a grandson of one of the first town marshals.